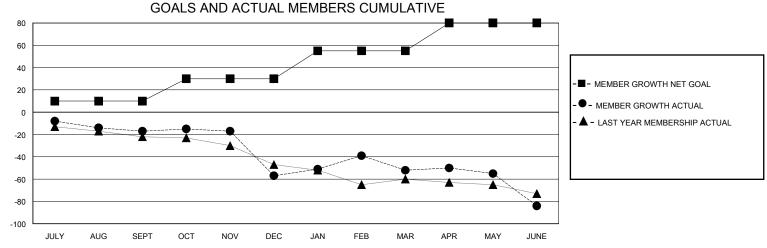

## District 39 W

Results as of: 6/30/2020

| GMT:          |               |             | GMT CA        |                               |                       |                         |                                                    |  |
|---------------|---------------|-------------|---------------|-------------------------------|-----------------------|-------------------------|----------------------------------------------------|--|
|               | Club          | os          |               | Members RESULTS FOR 2019-2020 |                       |                         |                                                    |  |
|               | RESULTS FOR   | R 2019-2020 |               |                               |                       |                         |                                                    |  |
| QUARTER       | NEW CLUB GOAL | NEW CLUBS   | DROPPED CLUBS | QUARTER MEMB                  | ER GROWTH NET<br>GOAL | MEMBER GROWTH<br>ACTUAL | DROPPED<br>MEMBERS ACTUAL<br>(including transfers) |  |
| JULY/AUG/SEPT | 1             | 0           | 0             | JULY/AUG/SEPT                 | 10                    | 28                      | 42                                                 |  |
| OCT/NOV/DEC   | 1             | 0           | 2             | OCT/NOV/DEC                   | 20                    | 14                      | 53                                                 |  |
| JAN/FEB/MAR   | 1             | 0           | 1             | JAN/FEB/MAR                   | 25                    | 43                      | 28                                                 |  |
| APR/MAY/JUNE  | 1             | 0           | 0             | APR/MAY/JUNE                  | 25                    | 26                      | 47                                                 |  |